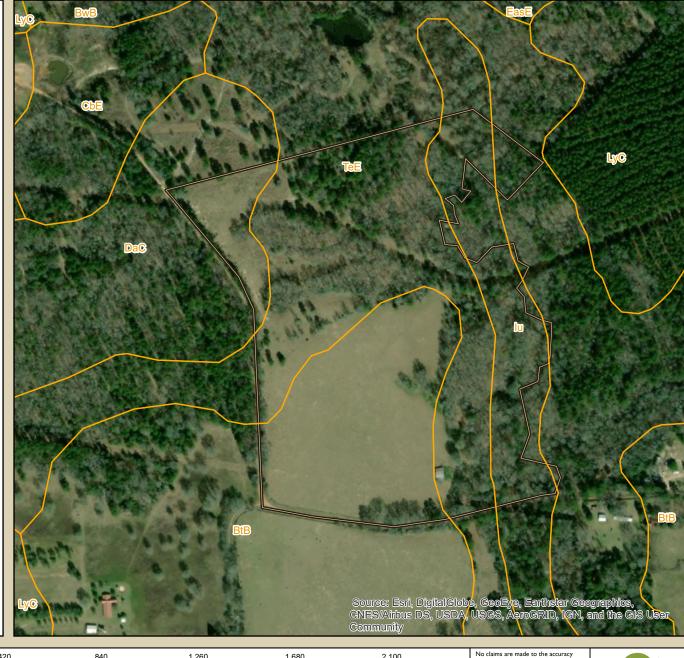

# +/- 51.7 Acre Tract Rusk County, Texas

Approximate Tract Boundary

#### <u>Soil Type I</u>

BtB: Betis loamy fine sand, I to 5 percent slopes, +/- 14.5 acres

## Soil Type 2

DaC: Darco loamy fine sand, I to 8 percent slopes +/- 3.2 acres

## Soil Type 3

lu: lulus fine sandy loam,0 to 1 percent slopes, frequently flooded +/- 6.7 acres

#### Soil Type 4

TeE: Tenaha loamy fine sand, 5 to 15 percent slopes +/- 21.2 acres

BOUNDARY LINE DATA DERIVED FROM RUSK COUNTY APPRAISAL DISTRICT MAPPING

| W | 12/17/2020    | 0                 | 420 | 840 | 1,260 | 1,680 | 2,100                   | No claims are made to the accuracy<br>or completeness of the data shown    |             |
|---|---------------|-------------------|-----|-----|-------|-------|-------------------------|----------------------------------------------------------------------------|-------------|
|   |               |                   |     |     |       |       | Feel                    | in this map or to the map's suitability                                    |             |
|   | Imagery: 2018 | l Inch = 417 Feet |     |     |       |       |                         | for a particular use. The information<br>depicted may contain inaccuracies | lerra Stone |
| Ś | • /           |                   |     |     |       |       | and is provided "as is" | LAND COMPANY                                                               |             |